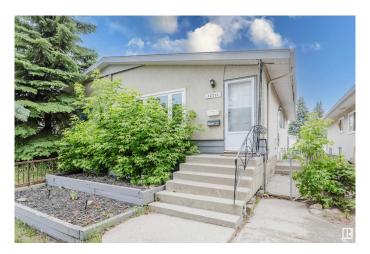

# \$349,900 - 12711 90 Street, Edmonton

MLS® #E4442349

#### \$349,900

4 Bedroom, 2.00 Bathroom, 926 sqft Single Family on 0.00 Acres

Killarney, Edmonton, AB

Looking for an INVESTMENT or a MORTGAGE HELPER that actually CASH FLOWS under \$350K? This LEGAL SUITED BUNGALOW is ready for action and full of potential. Whether you're starting out or growing your portfolio, this is a SMART MOVE. Each Unit has its OWN ENTRANCE, LAUNDRY, and FULL KITCHENâ€"including DISHWASHERS and all the major appliances. The PRIMARY BEDROOM upstairs is HUGE and opens right onto the BACK DECK. Downstairs has been UPDATED with fresh finishes and a layout that makes sense. There's a DOUBLE PARKING PAD in the back plus street parking out front. HALF THE WINDOWS are already upgraded and it's available for QUICK POSSESSION. Live in one, rent the otherâ€"or rent both. Either way, this place WORKS.

Year Built 1962

Type Single Family

Sub-Type Half Duplex

Style Bungalow

Status Active

#### **Exterior**

Exterior Wood, Stucco

Exterior Features Playground Nearby, Public Transportation, Schools, Shopping Nearby

Roof Asphalt Shingles

Construction Wood, Stucco

Foundation Concrete Perimeter