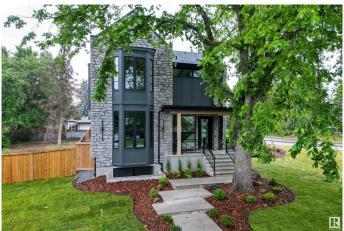

## \$2,450,000

5 Bedroom, 4.50 Bathroom, 3,029 sqft Single Family on 0.00 Acres

Laurier Heights, Edmonton, AB

One of a kind Infill!! No neighbors on either side, mature trees, immaculate landscaping included underground irrigation system. Heated floors, upgraded framing, hardwood flooring, are just a few of the upgrades in this beautiful home. The natural light (including basement) and feel of this house has to be experienced. truly one of a kind for the most discerning buyer.

#### **Exterior**

Exterior Wood, Asphalt, Brick, Hardie Board Siding

Exterior Features Corner Lot, Landscaped, Schools, Shopping Nearby

Roof Asphalt Shingles

Construction Wood, Asphalt, Brick, Hardie Board Siding