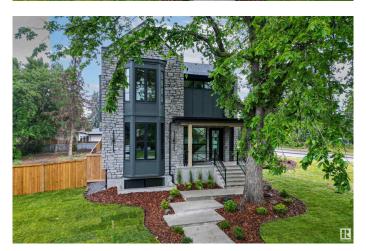

## \$2,450,000

5 Bedroom, 4.50 Bathroom, 3,029 sqft Single Family on 0.00 Acres

Laurier Heights, Edmonton, AB

One of a kind Infill!! No neighbors on either side, mature trees, immaculate landscaping included underground irrigation system. Heated floors, upgraded framing, hardwood flooring, are just a few of the upgrades in this beautiful home. The natural light (including basement) and feel of this house has to be experienced. truly one of a kind for the most discerning buyer.

#### **Exterior**

Exterior Wood, Asphalt, Brick, Hardie Board Siding

Exterior Features Corner Lot, Landscaped, Schools, Shopping Nearby

Roof Asphalt Shingles

Construction Wood, Asphalt, Brick, Hardie Board Siding