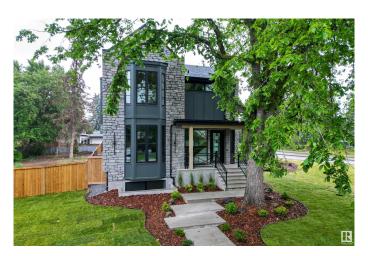

## \$2,450,000

5 Bedroom, 4.50 Bathroom, 3,029 sqft Single Family on 0.00 Acres

Laurier Heights, Edmonton, AB

One of a kind Infill!! No neighbors on either side, mature trees, immaculate landscaping included underground irrigation system. Heated floors, upgraded framing, hardwood flooring, are just a few of the upgrades in this beautiful home. The natural light (including basement) and feel of this house has to be experienced. truly one of a kind for the most discerning buyer.

#### **Exterior**

Exterior Wood, Asphalt, Brick, Hardie Board Siding

Exterior Features Corner Lot, Landscaped, Schools, Shopping Nearby

Roof Asphalt Shingles

Construction Wood, Asphalt, Brick, Hardie Board Siding