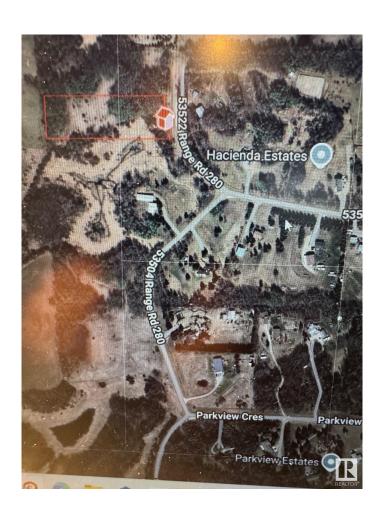

### \$129,900

0 Bedroom, 0.00 Bathroom, Rural on 3.00 Acres

Hacienda Estates (Parkland), Rural Parkland County, AB

3 acre lot in Hacienda Estates - An ideal spot to build your dream home! Just minutes from Spruce Grove this mostly treed parcel offers a beautiful natural setting with plenty of privacy. Enjoy peaceful country living with all the amenities of the city just a short drive away. Excellent price for this much land!

# **Community Information**

Address 21, 53522 Rr280

Area Rural Parkland County

Subdivision Hacienda Estates (Parkland)

City Rural Parkland County

County ALBERTA

Province AB

Postal Code T7X 3V6