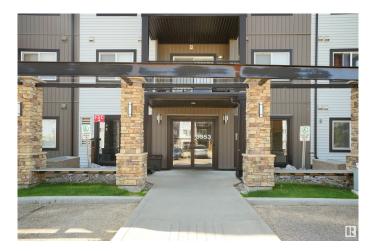

# \$219,900

2 Bedroom, 2.00 Bathroom, 840 sqft Condo / Townhouse on 0.00 Acres

Laurel, Edmonton, AB

Beautiful main floor, 2 bedroom unit with an open concept. Gorgeous Kitchen with all stainless steel appliances. Huge island with double sinks and generous seating. Spacious living room area with sliding glass doors leading to your patio and grassed area. Big master bedroom with a walk-thru closet that leads into your 4 piece ensuite. This unit also has in-suite laundry and fresh air intake. There is heated underground parking for full size cars and trucks. There is also plenty of visitor parking for all your guests. You won't be disappointed

# **Exterior**

Exterior Wood, Vinyl

Exterior Features Landscaped, Public Transportation, Schools, Shopping Nearby

Roof Asphalt Shingles

Construction Wood, Vinyl

Foundation Concrete Perimeter