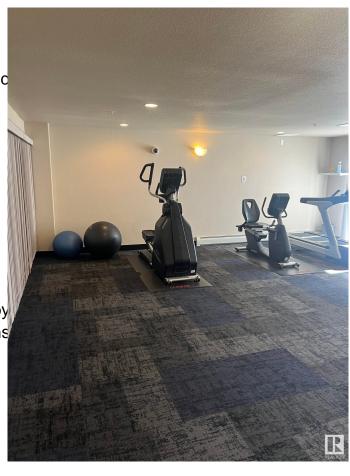

## \$139,900

1 Bedroom, 1.00 Bathroom, 633 sqft Condo / Townhouse on 0.00 Acres

Ellerslie, Edmonton, AB

\*\*SELLER SAYS...GET IT SOLD!\*\*Awesome 1bed 1bath 2nd floor condo located in the very well maintained complex of Park Place Ellerslie Crossing. Just under 640sq ft of spacious living is perfect for that first time buyer who is tired of renting!! Good size kitchen with plenty of cabinets, lots of counter space and all stainless steel appliances. Large livingroom area which leads to a good size balcony overlooking the green space. Large masterbedroom which can easily fit a king size bed. Newer engineered laminate flooring, in-suite laundry and a titled powered surface stall. Bldg amenities include a gym and vending machines for your inconvenience. Minutes to all major amenities including South Common, airport and Henday. Steps to parks, walking paths and trails. Truly a great home and location!! Immediate possession available.

Amenities Exercise Room, No Animal H

Parking Stall

Interior

Appliances Dishwasher-Built-In, Dryer,

Stove-Electric, Washer, Winc

Heating Baseboard, Natural Gas