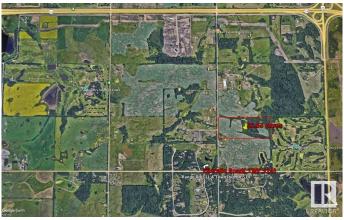

#### \$1,473,000

0 Bedroom, 0.00 Bathroom, Rural on 52.63 Acres

None, Rural Strathcona County, AB

52.63 Acres in Sherwood park( Strathcona County). On RR 231 and North of Ellerslie Road( TWP 514). CITY WATER------Municipal Water available for your Estate Residence plus Shop and a secondary Residence. Backs onto Belvedere Golf Course. Great future holding Parcel!

## **Community Information**

Address 514 Twp 231 Rr

Area Rural Strathcona County

Subdivision None

City Rural Strathcona County

County ALBERTA

Province AB

Postal Code T8B 1K9