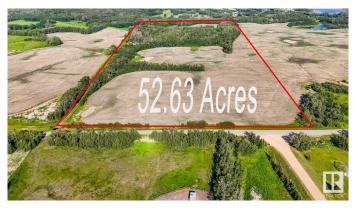

#### \$1,473,000

0 Bedroom, 0.00 Bathroom, Rural on 52.63 Acres

None, Rural Strathcona County, AB

52.63 Acres in Sherwood park( Strathcona County). On RR 231 and North of Ellerslie Road( TWP 514). CITY WATER------Municipal Water available for your Estate Residence plus Shop and a secondary Residence. Backs onto Belvedere Golf Course. Great future holding Parcel!