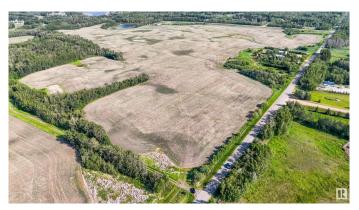

#### \$1,473,000

0 Bedroom, 0.00 Bathroom, Rural on 52.63 Acres

None, Rural Strathcona County, AB

52.63 Acres in Sherwood park( Strathcona County). On RR 231 and North of Ellerslie Road( TWP 514). CITY WATER------Municipal Water available for your Estate Residence plus Shop and a secondary Residence. Backs onto Belvedere Golf Course. Great future holding Parcel!