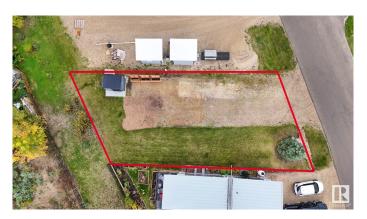

### \$119,900

0 Bedroom, 0.00 Bathroom, Rural on 0.11 Acres

Sunset Shores, Rural Parkland County, AB

LAKE LOT in Sunset Shores RV Resort; a gated, lakefront year-round community on Lake Isle. Park your trailer or install a modular to enjoy lake living all year long with municipal water, sewer and power. Paved roads throughout the community. Sunset Shores' amenities include a clubhouse with heated swimming pool, gym, laundry & showers; boat launch at the marina, an extensive pet-friendly trail system for nature walking or ATVs, and courts for pickle ball, tennis, basketball & beach volleyball. Easy access to the Yellowhead Highway and only a 30-minute drive west of Stony Plain (45 minutes to Edmonton). Your peace of paradise awaits with all the benefits of resort living in this gated, lake side community.