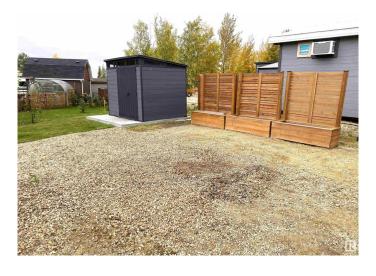

### \$119,900

0 Bedroom, 0.00 Bathroom, Rural on 0.11 Acres

Sunset Shores, Rural Parkland County, AB

LAKE LOT in Sunset Shores RV Resort; a gated, lakefront year-round community on Lake Isle. Park your trailer or install a modular to enjoy lake living all year long with municipal water, sewer and power. Paved roads throughout the community. Sunset Shores' amenities include a clubhouse with heated swimming pool, gym, laundry & showers; boat launch at the marina, an extensive pet-friendly trail system for nature walking or ATVs, and courts for pickle ball, tennis, basketball & beach volleyball. Easy access to the Yellowhead Highway and only a 30-minute drive west of Stony Plain (45 minutes to Edmonton). Your peace of paradise awaits with all the benefits of resort living in this gated, lake side community.