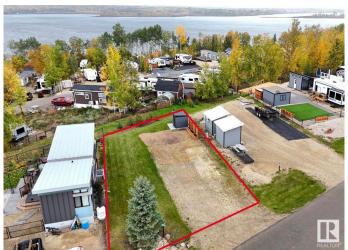

### \$119,900

0 Bedroom, 0.00 Bathroom, Rural on 0.11 Acres

Sunset Shores, Rural Parkland County, AB

LAKE LOT in Sunset Shores RV Resort; a gated, lakefront year-round community on Lake Isle. Park your trailer or install a modular to enjoy lake living all year long with municipal water, sewer and power. Paved roads throughout the community. Sunset Shores' amenities include a clubhouse with heated swimming pool, gym, laundry & showers; boat launch at the marina, an extensive pet-friendly trail system for nature walking or ATVs, and courts for pickle ball, tennis, basketball & beach volleyball. Easy access to the Yellowhead Highway and only a 30-minute drive west of Stony Plain (45 minutes to Edmonton). Your peace of paradise awaits with all the benefits of resort living in this gated, lake side community.