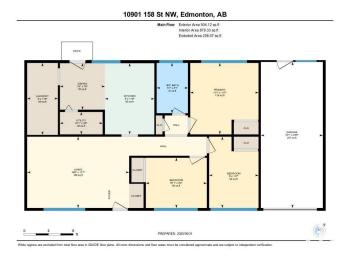

#### \$350,000

3 Bedroom, 1.00 Bathroom, 934 sqft Single Family on 0.00 Acres

Mayfield, Edmonton, AB

Excellent development potential and investment opportunity. Quiet location with wide street. Corner lot with front drive and back alley access. 54 ' x 120' lot. Nice 3 Bedroom Bungalow with Attached Garage. Renovated inside. Close to School and easy access to all amenities. Currently with Tenants till August 1. Don't miss out this fantastic property in Mayfield.

## **Essential Information**

MLS® # E4442526

Price \$350,000

Bedrooms 3

Bathrooms 1.00

Full Baths 1

Square Footage 934

Acres 0.00