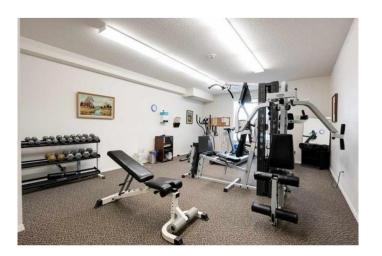

### \$214.999

1 Bedroom, 1.00 Bathroom, 713 sqft Condo / Townhouse on 0.00 Acres

Malmo Plains, Edmonton, AB

This 3rd floor unit has high ceilings, electric fireplace, in floor heating and in suite laundry. The living room has brand new laminate flooring. There is a large deck off the living room which boasts 100sq/ft, is sunny with a south exposure and has a natural gas BBQ hook-up. The building itself has a common room, a well equipped gym, mail in the front lobby, a wood working room, and a guest suite. There is an assigned stall in the heated underground parking and a private storage room. Parkade has a car wash bay. 10 blocks west of Southgate; a major transit hub. University of Alberta Campus and hospital close by. Condo is across from U of A farms, Saville sports centre and Foote Field. Safe and quiet building. Heat and water included. Photos are from before the tenant moved in

## **Amenities**

Amenities Exercise Room, No Animal H

Parking Parkade