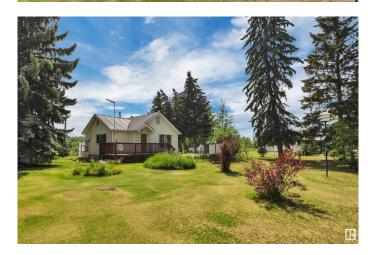

### \$389,000

2 Bedroom, 1.00 Bathroom, 933 sqft Rural on 3.26 Acres

None, Rural Leduc County, AB

3.26 Acres. Not in Subdivision. On Pavement-Glen Park Road. The Property Has Been Landscaped by Nature with a Perimeter of Mature Trees & Offers Much Seclusion Without Isolation. Only Minutes to Thorsby & Warburg. Quick Commute to HWY #39 & QE2. FEATURES: 2 Bedrooms-There May be Potential to Build an Addition, 1-4 Piece Bath. Property is Fenced Complete with Front Gate. Detached Garage/ Work Shop Area. Numerous Out Buildings/ Shed & Tarp Shed That are Sturdy But Still in Need of Some Restoration â€" Full of Character & Potential. Additional Features: Drilled Well. Septic Tank & Straight Discharge System. Vinyl Siding. Metal Roof. Upgraded Furnace & Hot Water Tank. The Property Exudes Character & Charm. Ample Space for Gardens, Workshops, or a New Custom Build. Excellent Potential â€" Bring Your Vision!