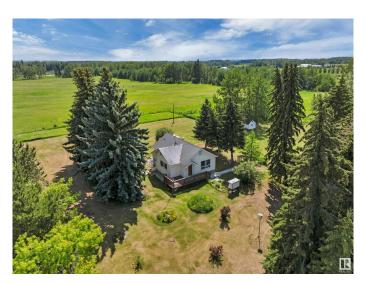

### \$389,000

2 Bedroom, 1.00 Bathroom, 933 sqft Rural on 3.26 Acres

None, Rural Leduc County, AB

3.26 Acres. Not in Subdivision. On Pavement-Glen Park Road. The Property Has Been Landscaped by Nature with a Perimeter of Mature Trees & Offers Much Seclusion Without Isolation. Only Minutes to Thorsby & Warburg. Quick Commute to HWY #39 & QE2. FEATURES: 2 Bedrooms-There May be Potential to Build an Addition, 1-4 Piece Bath. Property is Fenced Complete with Front Gate. Detached Garage/ Work Shop Area. Numerous Out Buildings/ Shed & Tarp Shed That are Sturdy But Still in Need of Some Restoration â€" Full of Character & Potential. Additional Features: Drilled Well. Septic Tank & Straight Discharge System. Vinyl Siding. Metal Roof. Upgraded Furnace & Hot Water Tank. The Property Exudes Character & Charm. Ample Space for Gardens, Workshops, or a New Custom Build. Excellent Potential â€" Bring Your Vision!