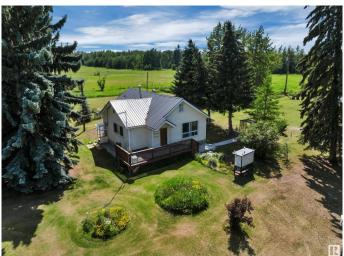

### \$389,000

2 Bedroom, 1.00 Bathroom, 933 sqft Rural on 3.26 Acres

None, Rural Leduc County, AB

3.26 Acres. Not in Subdivision. On Pavement-Glen Park Road. The Property Has Been Landscaped by Nature with a Perimeter of Mature Trees & Offers Much Seclusion Without Isolation. Only Minutes to Thorsby & Warburg. Quick Commute to HWY #39 & QE2. FEATURES: 2 Bedrooms-There May be Potential to Build an Addition, 1-4 Piece Bath. Property is Fenced Complete with Front Gate. Detached Garage/ Work Shop Area. Numerous Out Buildings/ Shed & Tarp Shed That are Sturdy But Still in Need of Some Restoration â€" Full of Character & Potential. Additional Features: Drilled Well. Septic Tank & Straight Discharge System. Vinyl Siding. Metal Roof. Upgraded Furnace & Hot Water Tank. The Property Exudes Character & Charm. Ample Space for Gardens, Workshops, or a New Custom Build. Excellent Potential â€" Bring Your Vision!