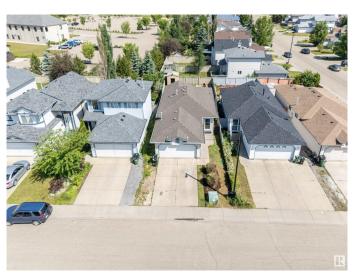

## \$524,900

5 Bedroom, 3.00 Bathroom, 1,081 sqft Single Family on 0.00 Acres

Silver Berry, Edmonton, AB

Location, location! Welcome to this stunning upgraded bungalow in the heart of Silverberry, featuring a sleek high-gloss kitchen with granite countertops, stainless steel appliances and modern LED lighting. The main floor offers a spacious primary bedroom with a 3-piece ensuite, two additional bedrooms, and another full bathroom. The fully finished basement comes with a SEPARATE ENTRANCE, SECOND KITCHEN, two more bedrooms, and a full bathâ€" perfect for extended family. Just steps from Silverberry Park and all major amenities, this home combines style, space, and convenienceâ€"don't miss your chance to own this gem!

## **Community Information**

Address 3312 27 Ave
Area Edmonton
Subdivision Silver Berry
City Edmonton
County ALBERTA

Province AB

Postal Code T6T 1P7

**Amenities** 

Amenities Deck, Detectors Smoke, Hot Water Electric, No Animal Home, No

Smoking Home, Vaulted Ceiling, Vinyl Windows, See Remarks

Parking Double Garage Attached

Interior

Interior Features ensuite bathroom

Appliances Dishwasher-Built-In, Hood Fan, Window Coverings, Dryer-Two,

Refrigerators-Two, Stoves-Two, Washers-Two