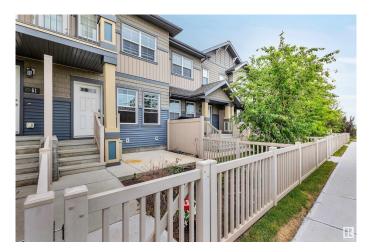

### \$259,900

2 Bedroom, 1.00 Bathroom, 665 sqft Condo / Townhouse on 0.00 Acres

The Orchards At Ellerslie, Edmonton, AB

Welcome to this beautifully maintained unit located in a quiet spot within a sought-after complex, facing peaceful green space with a charming front yard. Inside, you'II find a bright open-concept layout featuring a spacious kitchen with granite countertops, and plenty of storage. The double attached tandem garage offers secure parking and additional storage space. Ideal for first-time homebuyers or savvy investors! Enjoy access to The Orchards Residents Association, offering exclusive amenities including a skating and hockey rink, basketball and tennis courts, spray park, playground, toboggan hill, walking trails, picnic areas, and a vibrant clubhouse.

### **Amenities**

Amenities No Smoking Home, Parking-Visitor Parking Double Garage Attached, Tandem

Interior

Appliances Dishwasher-Built-In, Dryer, Garage Control, Garage Opener, Microwave

Hood Fan, Refrigerator, Stove-Electric, Washer, TV Wall Mount