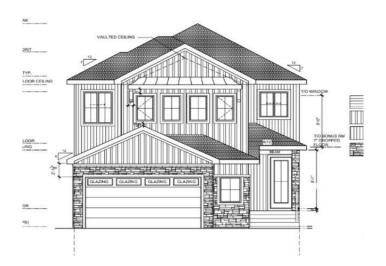

## \$709.000

4 Bedroom, 3.00 Bathroom, 2,281 sqft Single Family on 0.00 Acres

Woodbend, Leduc, AB

Double Garage Detached Home located in a peaceful community while being conveniently close to all amenities. Main floor with Open to above Living area with fireplace & stunning feature wall. Main floor bedroom with closet and full bath. BEAUTIFUL extended kitchen with Centre island. Spice Kitchen with lot of cabinets. Dining nook with access to backyard . Oak staircase leads to spacious bonus room. Huge Primary bedroom with 5pc fully custom ensuite & W/I closet. Two more bedrooms with common bathroom. Laundry on 2nd floor with sink. Unfinished basement waiting for your personal finishes.

## **Essential Information**

MLS® # E4444232 Price \$709,000

Bedrooms 4

Bathrooms 3.00

Full Baths 3

Year Built

Square Footage 2,281

Acres 0.00

Type Single Family

Sub-Type Detached Single Family

2025

Style 2 Storey

Status Active

#### **Exterior**

Exterior Wood, Vinyl

Exterior Features Airport Nearby, Cul-De-Sac, Schools, Shopping Nearby

Roof Asphalt Shingles

Construction Wood, Vinyl

Foundation Concrete Perimeter