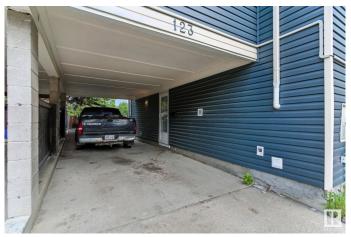

## \$210,000

3 Bedroom, 1.50 Bathroom, 1,165 sqft Condo / Townhouse on 0.00 Acres

Lee Ridge, Edmonton, AB

Investor Alert! Spacious 4-level split townhouse in Lee Ridge featuring 3 bedrooms, a large den, 1.5 bathrooms, an attached carport that can park two vehicles, and a fenced backyard. The basement includes a flex spaceâ€"perfect for a future 4th bedroom or second living room. They don't build them like this anymoreâ€" expansive layout and tons of potential. Hard to find at this price point! Recent upgrades include a NEW roof, updated siding, and a \$12K premium water filtration/softener system. The interior is in original condition and ready for renovation. Prime location close to schools, shopping, LRT, and transit.

### **Amenities**

Amenities See Remarks

Parking Front Drive Access, Single Carport, Tandem

Interior

Appliances Dishwasher-Built-In, Dryer, Hood Fan, Refrigerator, Washer, Water

Softener

Heating Forced Air-1, Natural Gas