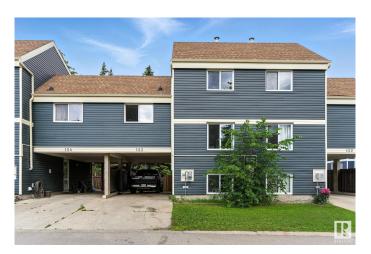

## \$210,000

3 Bedroom, 1.50 Bathroom, 1,165 sqft Condo / Townhouse on 0.00 Acres

Lee Ridge, Edmonton, AB

Investor Alert! Spacious 4-level split townhouse in Lee Ridge featuring 3 bedrooms, a large den, 1.5 bathrooms, an attached carport that can park two vehicles, and a fenced backyard. The basement includes a flex spaceâ€"perfect for a future 4th bedroom or second living room. They don't build them like this anymoreâ€" expansive layout and tons of potential. Hard to find at this price point! Recent upgrades include a NEW roof, updated siding, and a \$12K premium water filtration/softener system. The interior is in original condition and ready for renovation. Prime location close to schools, shopping, LRT, and transit.

Year Built 1975

Type Condo / Townhouse

Sub-Type Townhouse Style 4 Level Split

Status Active

## **Exterior**

Exterior Wood, Vinyl

Exterior Features Landscaped, Paved Lane, Playground Nearby, Public Transportation,

Schools, Shopping Nearby

Roof Asphalt Shingles

Construction Wood, Vinyl

Foundation Concrete Perimeter