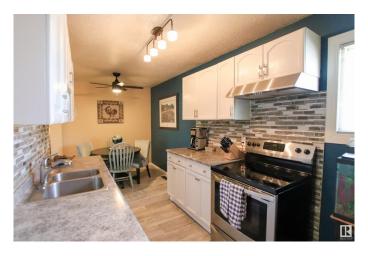

## \$249,900

3 Bedroom, 1.50 Bathroom, 1,030 sqft Condo / Townhouse on 0.00 Acres

Tweddle Place, Edmonton, AB

Immediate walking in to the yard you will be impressed by pride of ownership from the very private little oasis that has been made to walking through this home. The main floor has new vinyl plank flooring throughout. The kitchen has been updated from cabinets, backsplash & appliance. The living & dining area are spaces & great for entertaining. An updated 2pc powder room finish the main floor. While the upper level features three good sized bedrooms & a stunning updated 4pc main bath. The basement level is about 90% developed and hosts a large family/ rec room and the laundry/utility room. Make this perfect little home in Twin Terrace yours!

Amenities Hot Water Natural Gas, Parking-Visitor

Parking Stall

Interior

Appliances Dishwasher-Built-In, Dryer, Hood Fan, Refrigerator, Stove-Electric,

Washer

Heating Forced Air-1, Natural Gas

Stories 3

Has Basement Yes