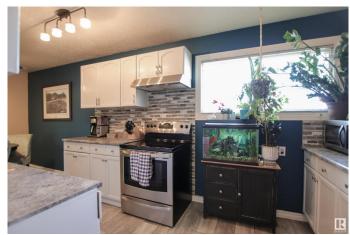

## \$249,900

3 Bedroom, 1.50 Bathroom, 1,030 sqft Condo / Townhouse on 0.00 Acres

Tweddle Place, Edmonton, AB

Immediate walking in to the yard you will be impressed by pride of ownership from the very private little oasis that has been made to walking through this home. The main floor has new vinyl plank flooring throughout. The kitchen has been updated from cabinets, backsplash & appliance. The living & dining area are spaces & great for entertaining. An updated 2pc powder room finish the main floor. While the upper level features three good sized bedrooms & a stunning updated 4pc main bath. The basement level is about 90% developed and hosts a large family/ rec room and the laundry/utility room. Make this perfect little home in Twin Terrace yours!

Amenities Hot Water Natural Gas, Parking-Visitor

Parking Stall

Interior

Appliances Dishwasher-Built-In, Dryer, Hood Fan, Refrigerator, Stove-Electric,

Washer

Heating Forced Air-1, Natural Gas

Stories 3

Has Basement Yes