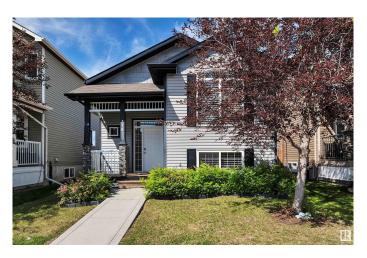

## \$399,900

4 Bedroom, 2.00 Bathroom, 937 sqft Single Family on 0.00 Acres

Southfork, Leduc, AB

Welcome home to this 4-bedroom, 2-bathroom bi-level in Southfork with a spacious living area & a separate basement entrance. The open-concept main floor features vaulted ceilings, hardwood flooring, and a stylish kitchen with stainless steel appliances. Enjoy a cozy gas fireplace, central A/C, and a fully finished basement with a spacious rec room. Step outside onto the front porch or to the large back deck, complete with gas BBQ rough-in and fully fenced yard, plus a detached garage for added convenience. Located close to schools, parks, and all amenitiesâ€"this home is move-in-ready.

## **Amenities**

Amenities Air Conditioner, Deck, Front Porch, Vaulted Ceiling, Vacuum

System-Roughed-In, Natural Gas BBQ Hookup

Parking Double Garage Detached

Interior

Appliances Dishwasher-Built-In, Dryer, Microwave Hood Fan, Refrigerator,