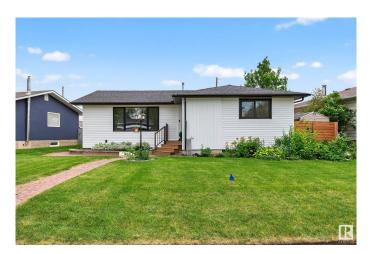

### \$575,000

4 Bedroom, 2.00 Bathroom, 1,358 sqft Single Family on 0.00 Acres

Ottewell, Edmonton, AB

Warmth, charm, and functionality define this fully updated bungalow! The main floor offers three bedrooms, a beautifully renovated kitchen with LG Café appliances, a dining room, living room with electric fireplace, and a built-in bar. Off the kitchen, a sun-soaked flex space awaitsâ€"perfect as a playroom, home office, or coffee nook. Downstairs you'II find a brand new bathroom, spacious laundry room, large family room, additional bedroom, and an oversized storage room that could become a fifth bedroom. Enjoy outdoor living with a composite deck and brand new garage. Major updates include: Windows (2023), Roof & Siding (2024), Furnace (2019), HWT (2022), Appliances (2021), Garage (2025). Just move in and enjoy!