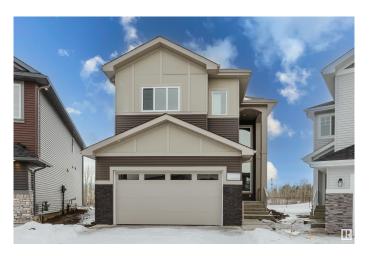

# \$709,900 - 1435 11 Avenue, Edmonton

MLS® #E4446153

#### \$709.900

5 Bedroom, 4.00 Bathroom, 2,584 sqft Single Family on 0.00 Acres

Aster, Edmonton, AB

Stunning, newly built home in the desirable Aster community, backing onto a serene wetland. This spacious property boasts 5 bedrooms and 4 bathrooms, designed to impress. The main floor features a bedroom and full bath, a spice kitchen, an extended kitchen, and two living roomsâ€"perfect for accommodating large families. Upstairs, you'II find two master bedrooms, two additional generously sized bedrooms, and a bonus room with a view of the open-to-below space. The basement is unfinished but includes a separate entrance, offering excellent potential for future development.

#### **Essential Information**

MLS® # E4446153 Price \$709,900

Bedrooms 5

Bathrooms 4.00

Full Baths 4

Square Footage 2,584
Acres 0.00
Year Built 2024

Type Single Family

Sub-Type Detached Single Family