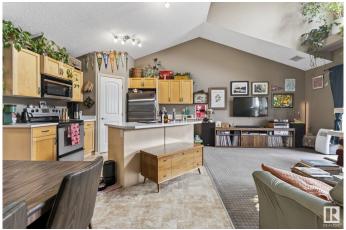

#### \$200,000

2 Bedroom, 1.00 Bathroom, 903 sqft Condo / Townhouse on 0.00 Acres

Charlesworth, Edmonton, AB

Welcome to this bright and spacious top-floor carriage-style townhouse in the heart of the sought-after Charlesworth community! Enjoy the convenience of parking right at your doorstep and entering into a beautifully designed open-concept living space. Upstairs, you're greeted by soaring vaulted ceilings in the living room and extra windows that flood the space with natural light. The modern kitchen features sleek stainless appliances, a generous island for prep or casual dining, and an adjacent dining area perfect for hosting guests. Down the hall, you'll find in-suite laundry with a stacked washer and dryer, a spacious primary bedroom, a second bedroom ideal for guests or a home office, and a well-appointed 4-piece bathroom. Enjoy easy access to ETS, shopping, schools, golf courses, & scenic walking trails just steps from your front door. Whether you're a first-time buyer, downsizing, or investing it checks all the boxes. This home is a must see today!