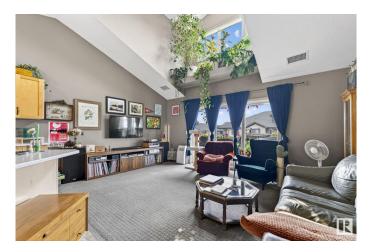

#### \$200,000

2 Bedroom, 1.00 Bathroom, 903 sqft Condo / Townhouse on 0.00 Acres

Charlesworth, Edmonton, AB

Welcome to this bright and spacious top-floor carriage-style townhouse in the heart of the sought-after Charlesworth community! Enjoy the convenience of parking right at your doorstep and entering into a beautifully designed open-concept living space. Upstairs, you're greeted by soaring vaulted ceilings in the living room and extra windows that flood the space with natural light. The modern kitchen features sleek stainless appliances, a generous island for prep or casual dining, and an adjacent dining area perfect for hosting guests. Down the hall, you'll find in-suite laundry with a stacked washer and dryer, a spacious primary bedroom, a second bedroom ideal for guests or a home office, and a well-appointed 4-piece bathroom. Enjoy easy access to ETS, shopping, schools, golf courses, & scenic walking trails just steps from your front door. Whether you're a first-time buyer, downsizing, or investing it checks all the boxes. This home is a must see today!