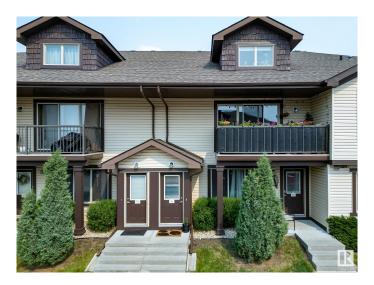

#### \$200,000

2 Bedroom, 1.00 Bathroom, 903 sqft Condo / Townhouse on 0.00 Acres

Charlesworth, Edmonton, AB

Welcome to this bright and spacious top-floor carriage-style townhouse in the heart of the sought-after Charlesworth community! Enjoy the convenience of parking right at your doorstep and entering into a beautifully designed open-concept living space. Upstairs, you're greeted by soaring vaulted ceilings in the living room and extra windows that flood the space with natural light. The modern kitchen features sleek stainless appliances, a generous island for prep or casual dining, and an adjacent dining area perfect for hosting guests. Down the hall, you'll find in-suite laundry with a stacked washer and dryer, a spacious primary bedroom, a second bedroom ideal for guests or a home office, and a well-appointed 4-piece bathroom. Enjoy easy access to ETS, shopping, schools, golf courses, & scenic walking trails just steps from your front door. Whether you're a first-time buyer, downsizing, or investing it checks all the boxes. This home is a must see today!