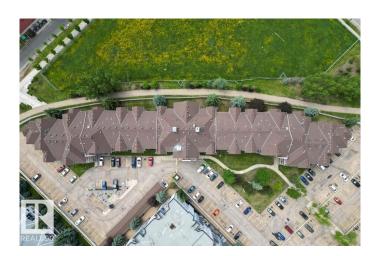

#### \$163,000

2 Bedroom, 1.00 Bathroom, 793 sqft Condo / Townhouse on 0.00 Acres

Queen Mary Park, Edmonton, AB

Enjoy QUIET living in the desirable community of QUEEN MARY PARK! Through the FOYER, the flowing space is centered around the DINING AREA adjoining the BRIGHT KITCHEN with AMPLE CABINETRY. The LIVING ROOM smartly splits the PRIMARY BEDROOM with generous footprint, DOUBLE CLOSET and a LARGE WINDOW, next to the UPDATED + STYLISH 4PC BATH, from the amply-sized 2ND BEDROOM. Enjoy the ALL-SEASON, SEMI-PRIVATE PATIO, IN-SUITE LAUNDRY, STORAGE ROOM, and ASSIGNED PARKING. This is a perfect fit for anyone looking to be in one of Edmonton's most walkable neighborhoods, near the Loblaws City Market + the Brewery District.

## **Exterior**

Exterior Wood, Stucco

Exterior Features Backs Onto Park/Trees, Playground Nearby, Public Transportation,

Schools, Shopping Nearby, See Remarks

Roof Asphalt Shingles

Construction Wood, Stucco