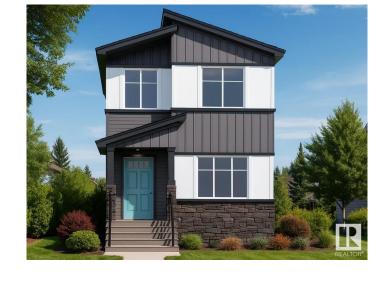

# \$457,900 - 207 Wattle Road, Leduc

MLS® #E4446519

### \$457,900

3 Bedroom, 2.50 Bathroom, 1,317 sqft Single Family on 0.00 Acres

Woodbend, Leduc, AB

Discover the Mason-S quick-possession home in Woodbend: a thoughtfully designed residence with over 1,460 sqft with 3 bedrooms and 2.5 bathrooms. The open-concept main floor features a stylish kitchen that flows into the bright living areaâ€"perfect for everyday living and entertaining. Upstairs, enjoy a spacious primary bedroom alongside two additional bedrooms, a full bathroom. Built-green with energy-efficient systems and high-performance insulation, this San Rufo home combines modern comfort with sustainability. Quick possession is available. Move into a quality-crafted home in the welcoming Woodbend community. Photos are representative.