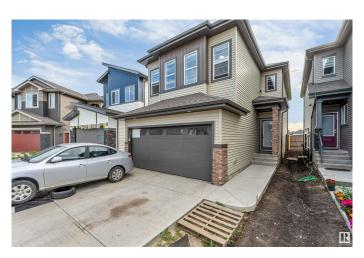

#### \$580,000

3 Bedroom, 2.50 Bathroom, 1,962 sqft Single Family on 0.00 Acres

Laurel, Edmonton, AB

Welcome Home! Located in the desirable community of Laurel, this stunning east-facing detached home offers the perfect blend of comfort, style, and convenience â€" all on a premium lot with no rear neighbors for added privacy. Step inside to discover a thoughtfully designed open-concept main floor featuring a half bathroom, and a modern upgraded kitchen with sleek stainless steel appliances. Upstairs are 3 great sized bedrooms and a 4-pc bathroom. The master bedroom has the perfect 3 pc spa En suite, and oversized master closet. The unfinished basement is the final piece ready for your stylistic touch. This home is in close proximity to grocery, shopping, Meadows Rec Centre, schools, and other amenities.

#### **Exterior**

Exterior Wood, Vinyl

Exterior Features Airport Nearby, Playground Nearby, Shopping Nearby, See Remarks

Roof Asphalt Shingles

Construction Wood, Vinyl

Foundation Concrete Perimeter