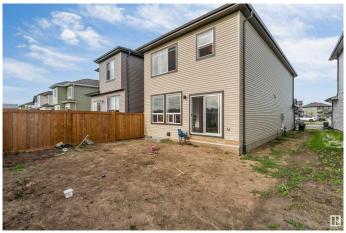

#### \$580,000

3 Bedroom, 2.50 Bathroom, 1,962 sqft Single Family on 0.00 Acres

Laurel, Edmonton, AB

Welcome Home! Located in the desirable community of Laurel, this stunning east-facing detached home offers the perfect blend of comfort, style, and convenience â€" all on a premium lot with no rear neighbors for added privacy. Step inside to discover a thoughtfully designed open-concept main floor featuring a half bathroom, and a modern upgraded kitchen with sleek stainless steel appliances. Upstairs are 3 great sized bedrooms and a 4-pc bathroom. The master bedroom has the perfect 3 pc spa En suite, and oversized master closet. The unfinished basement is the final piece ready for your stylistic touch. This home is in close proximity to grocery, shopping, Meadows Rec Centre, schools, and other amenities.

### Interior

Interior Features ensuite bathroom

Appliances Dishwasher-Built-In, Dryer, Hood Fan, Stove-Electric, Washer, Window

Coverings, Refrigerators-Two

Heating Forced Air-1, Natural Gas

Stories 2

Has Basement Yes