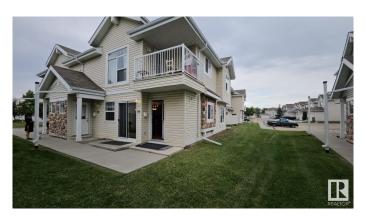

# \$250,000 - 30 150 Edwards Drive, Edmonton

MLS® #E4447122

### \$250,000

2 Bedroom, 1.00 Bathroom, 808 sqft Condo / Townhouse on 0.00 Acres

Ellerslie, Edmonton, AB

First-Time Buyers & Investors Alert! Open-concept 2-bedroom condo in the popular Ellerslie neighbourhood. Feels like a mini bungalow – not your typical apartment layout! Features: Spacious & bright Maple cabinets, modern colors In-suite laundry Parking right outside Condo fee includes heat, water & sewer Directions: Ellerslie Rd east, Left on Edwards Drive, 2nd left into Copperstone Condos, Building C, Unit #30

## **Community Information**

Address

30 150 Edwards Drive

| Area<br>Subdivision<br>City<br>County<br>Province<br>Postal Code | Edmonton<br>Ellerslie<br>Edmonton<br>ALBERTA<br>AB<br>T6X 1M4                              |
|------------------------------------------------------------------|--------------------------------------------------------------------------------------------|
| Amenities                                                        |                                                                                            |
| Amenities                                                        | Exterior Walls- 2"x6", No Animal Home, Parking-Plug-Ins, Storage-In-Suite, Vinyl Windows   |
| Parking Spaces                                                   | 1                                                                                          |
| Parking                                                          | Stall                                                                                      |
| Interior                                                         |                                                                                            |
| Appliances                                                       | Dishwasher-Built-In, Dryer, Hood Fan, Oven-Microwave, Refrigerator, Stove-Electric, Washer |
| Heating                                                          | Fan Coil, Electric                                                                         |
| Stories                                                          | 1                                                                                          |
| Has Basement                                                     | Yes                                                                                        |
| Basement                                                         | None, No Basement                                                                          |
| Exterior                                                         |                                                                                            |
| Exterior                                                         | Wood, Stone, Vinyl                                                                         |
| Exterior Features                                                | Corner Lot, Public Transportation, Schools, Shopping Nearby                                |